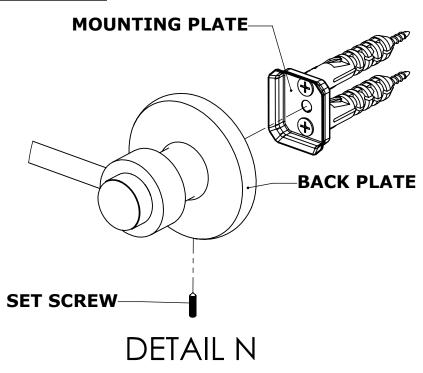

# **INSTALLATION INSTRUCTIONS**

**Step 2:** Attach Bracket to Mounting Plate.

Place bracket on mounting plate and secure by tightening set screw as shown below.