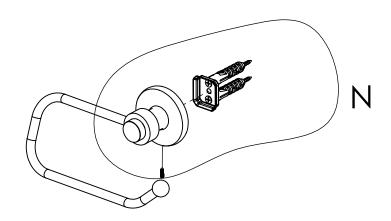

# **INSTALLATION INSTRUCTIONS**

**Step 2:** Attach Bracket to Mounting Plate.

Place bracket on mounting plate and secure by tightening set screw as shown below.