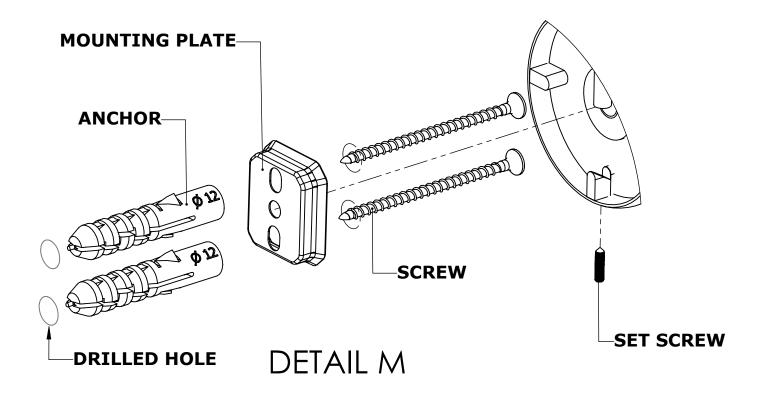

#### Step 1: Drill holes in Wall for screw anchors and attach Mounting Plate to Wall

Determine your desired location for installation and make a mark for the location of the mounting plate. Remove mounting plate from backplate by loosening set screw in backplate as pictured below. Place center hole of mounting plate over mark made above. Make 2 marks where mounting screws will be placed as shown below. Drill hole at each of the marks. (You may substitute other style mounting anchors or screws if desired). Place anchors into the holes made. Place mounting plate over holes and secure to mounting surface using screws as shown below.