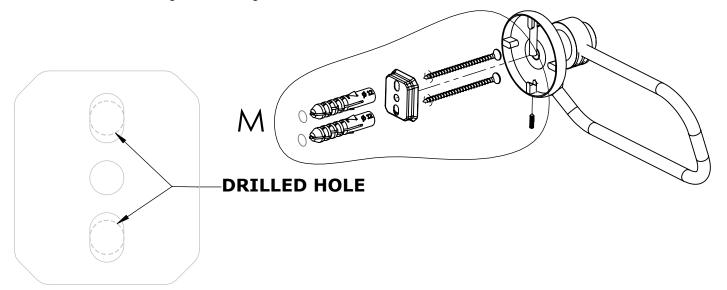

#### Step 1: Drill holes in Wall for screw anchors and attach Mounting Plate to Wall

Determine your desired location for installation and make a mark for the location of the mounting plate. Remove mounting plate from backplate by loosening set screw in backplate as pictured below. Place center hole of mounting plate over mark made above. Make 2 marks where mounting screws will be placed as shown below. Drill hole at each of the marks. (You may substitute other style mounting anchors or screws if desired). Place anchors into the holes made. Place mounting plate over holes and secure to mounting surface using screws as shown below.